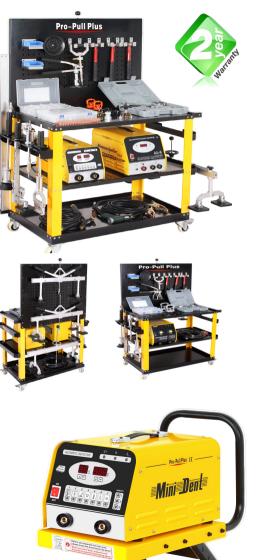

## **PRO PULL PLUS**

#### COMPLETE DENT PULLING SYSTEM

THE PRO PULL RANGE is a professional complete dent pulling system for the repair of damaged motor vehicles. PROPULL 1 is the full steel and aluminium dent pull system as shown.

PROPULL 2 is a complete aluminium only setup . PROPULL 3 is all the tools and trolley so that you can complement or add to your existing dnet pulling equipment. All systems come complete with a 2 year warranty .

JUST ADDED ,NEW Mini-dent system . Cost effective entry level steel dent pulling system and trolley.

PROFESSIONAL DENT PULL SYSTEM

### FOR A DEMONSTRATION

Contact Sales@basicwelding.co.uk

| PULLING TABS<br>Pkt 100 | WELDING WASHER   | TRIM STUDS                       | CARBON PENCIL          |
|-------------------------|------------------|----------------------------------|------------------------|
| 675876 675877           | 95587            |                                  |                        |
| STAR WASHERS            | WIGGLE ELECTRODE | WIGGLE WIRE                      | THREADED STUDS         |
|                         |                  | Contraction of the second second |                        |
| 655711 PKT25            | 655876           | 655872 pkt 50                    | M3,M4,M5,M6,M8 Pkt 100 |
| ALUMINIUM STUD          | STUD HOLDER      | STUD CONNECTOR                   | WELD ON EARTH          |
|                         |                  | 00000                            |                        |
| M3,M4,M5,M6,M8 Pkt 100  | M3,M4,M5,M6,M8   | M3,M4,M5,M6,M8 (PKT5)            | Propull earth          |
| SINGLE ARM PULLER       | LEVER PULLER     | DOUBLE ARM PULLER                | QUICK PULL TOOL        |
|                         |                  |                                  |                        |
| Propull 712928          | Propull 655773   | Propull 712930                   | Propull 723001         |