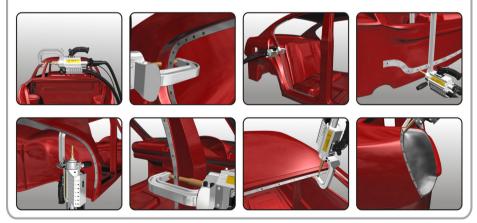

## **PRO PULL PLUS**

#### COMPLETE DENT PULLING SYSTEM

THE PRO PULL RANGE is a professional complete dent pulling system for the repair of damaged motor vehicles. PROPULL 1 is the full steel and aluminium dent pull system as shown.

PROPULL 2 is a complete aluminium only setup . PROPULL 3 is all the tools and trolley so that you can complement or add to your existing dnet pulling equipment. All systems come complete with a 2 year warranty .

JUST ADDED ,NEW Mini-dent system . Cost effective entry level steel dent pulling system and trolley.

PROFESSIONAL DENT PULL SYSTEM