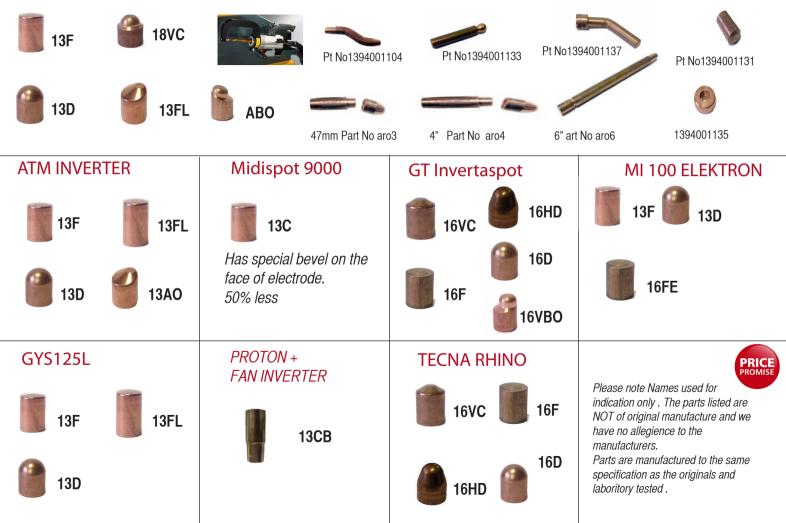

#### WELDING ELECTRODES

We stock and manufacture welding electrodes for all types and brands of spot welding plant.

Our prices wont be beaten simply give us a call with your machine type and model.

#### SPOT WELD DRILLS

We Manufacture and resharpen spot weld drills.

Resharpened drills from 99p plus P+P Our 8% Colbalt drills are great value and avaulable in 8.0mm and 10mm sizes.

CONTACT us about our resharpen service .

#### ARO Electrodes13K / Car-O-Liner CR500/ CR510/ CR530 Compatable Electrodes