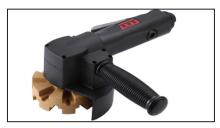

#### PATENTED

The QB-802 is a Patented material removal air tool. It givies a large area wear off volume compared to other types of tool. Removes, rust, oxides, decal stickers and vinyl trim lines etc quickly without damage to the paint surface.