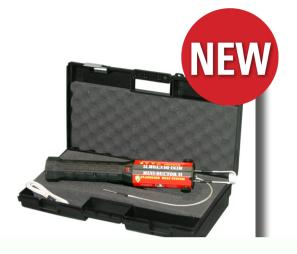

## MINI INDUCTION

#### HANDHELD HEATING SYSTEM

THROW AWAY THAT OXYGEN / ACETALYNE SET THATS COSTING YOU A FORTUNE IN GAS AND RENTALS .

THE HOT ROD Is a handheld induction heating tool that has hundreds of uses in the modern bodyshop and garage workshop.

Heating Seized ball joints , No problem, Removing bodywork decals . No problem. Seized exhaust bolts , No problem. Literally hundreds of uses and cost effective. Safe and Easy too use "No Flames"! Just call for a demonstration of this amazing cost saving device. New too market

### FOR A DEMONSTRATION

Contact jason@basicwelding.co.uk