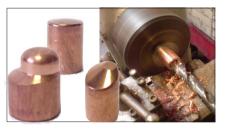

#### **TWECO BODYSHOP TORCHES**

TWECO torches are designed especially for the bodyshop welder . They have super flexible hoses and the welding nozzles are made from copper and fully insulated .

This means you can weld smoother without the fear of the nozzle shorting. The parts last longer than conventional chrome nozzles.