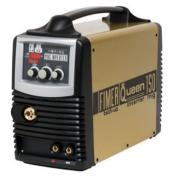

#### QUEEN 150 INVERTER COMPACT INVERTER WELDER 240V

NEW! Latest design compact inverter MIG welder designed for the bodyshop at an unbelievable price.

Weld Steel MIG braze / Aluminium easily and smoothly. Why purchase a transformer MIG when you can have an INVERTER.