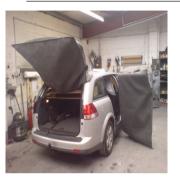

#### WELDBAGS

#### ALL IN ONE SPATTER PROTECTION

Complete panel protection without stripdown. Made from 1500 Deg welding spatter protection blanket. Heavy duty and hard wearing. The blankets are coated in teflon for a non scratch surface.