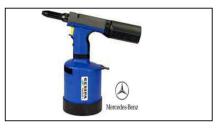

#### **MERCEDES** Riveter

The Taurus 4 is the approved rivet tool for Mercedes vehicle repair. This blind rivet air tool has high power and is made by Gesipa air rivet tools. We supply this at discounted prices from Mercedes listed price.