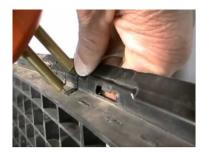

#### PATENTED

The QB-802 is a Patented material removal air tool. It givies a large area wear off volume compared to other types of tool. Removes, rust, oxides, decal stickers and vinyl trim lines etc quickly without damage to the paint surface.

#### FULL PULSED INVERTER 240V

COMPACT PROFESSIONAL welding machine designed for the modern bodyshop.

Simply pick a programme and weld ! 4 roll wire feed unit and euro torch connection.

QB47602

Mighty Seven Patented paint removal tool for easy and fast removal of surfaces . Part No QB802