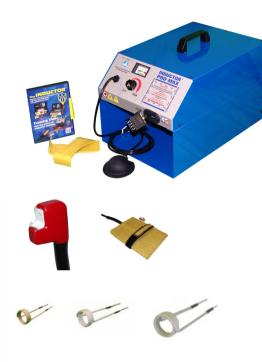

## **INDUCTION SYSTEM**

#### PROFESSIONAL BODYSHOP INDUCTION UNIT

#### THE ORIGINAL AND STILL THE BEST!.

Designed in the USA the original inductor is a powerfull robust unit on a quality trolley.

It heats up nuts and bolts easily and quickly.

Removes bonded windows,

Removes any panel or trim that is bonded to the steel work, quickly and easily.

Free ball joints and bearings

It has 100s of uses both in the bodyshop and mechanical repair shop.

Replaces oxy / acetalyne use in your shop. It does everything the MINI does and More.