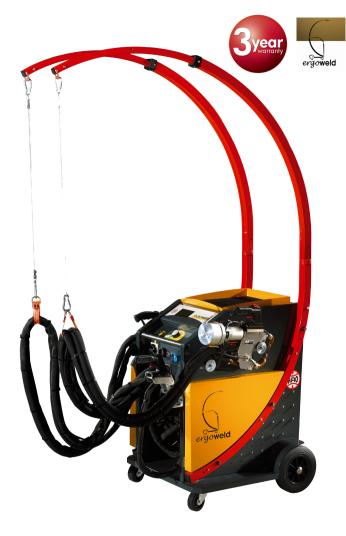

## **ERGOWELD 13K**

MARKET LEADING PRODUCTION WELDER

THE ARO 13000 AMP INVERTASPOT is made by the worlds leading manufacturer of spot welding equipment. Designed to last , robust and easy to use . The machine comes with 3 guns , a light C gun for over those back panels and wheel arches and a heavy duty fully water cooled X gun. Easy digital control with programmes for AHSS steels and Boron. As used in the vehicle manufacturers factory production lines. "Weld like the factory"!

PROFESSIONAL SPOTWELDING SYSTEM

### FOR A DEMONSTRATION

Contact jason@basicwelding.co.uk