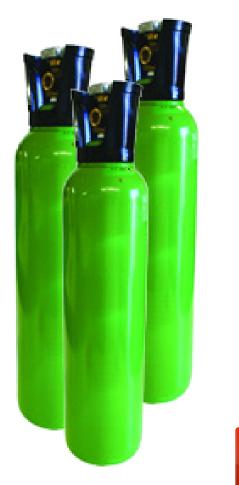

## GAS BOTTLES

#### NO RENTAL WELDING BOTTLES

*IN this day and age where rentals of several bottles can mean a fortune in wasted expense due to the bottle not being used everyday .* 

Do you not wish you could just pay for the gas you use ?

Well now you can!, with our returnable deposit, gas bottles.

Simply pay a one time deposit for the bottle and for the gas you want and even if you dont use the bottle you will never pay a penny more !. When you have finished simply return your bottle for a refund on your deposit!

Argon 5%, Oxygen, Pure Argon, Nitrogen in STOCK. Bottles can be sent normal via Normal Carrier for next day Delivery.

### **Contact for More Information**

Contact sales@basicwelding.co.uk

Supplied in 9Ltre and 20 Litre Bottle sizes