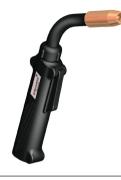

#### **TWECO BODYSHOP TORCHES**

TWECO torches are designed especially for the bodyshop welder . They have super flexible hoses and the welding nozzles are made from copper and fully insulated .

This means you can weld smoother without the fear of the nozzle shorting. The parts last longer than conventional chrome nozzles.