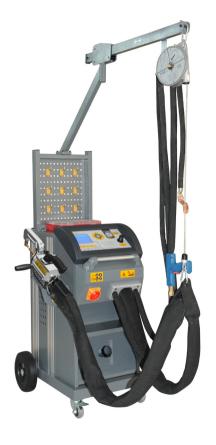

## **ERGOWELD 13K**

MARKET LEADING PRODUCTION WELDER

THE ARO 13000 AMP INVERTASPOT is made by the worlds leading manufacturer of spot welding equipment. Designed to last , robust and easy to use . The machine comes with 3 guns , a light C gun for over those back panels and wheel arches and a heavy duty fully water cooled X gun. Easy digital control with programmes for AHSS steels and Boron. As used in the vehicle manufacturers factory production lines. "Weld like the factory"!

PROFESSIONAL SPOTWELDING SYSTEM

### FOR A DEMONSTRATION

Contact jason@basicwelding.co.uk